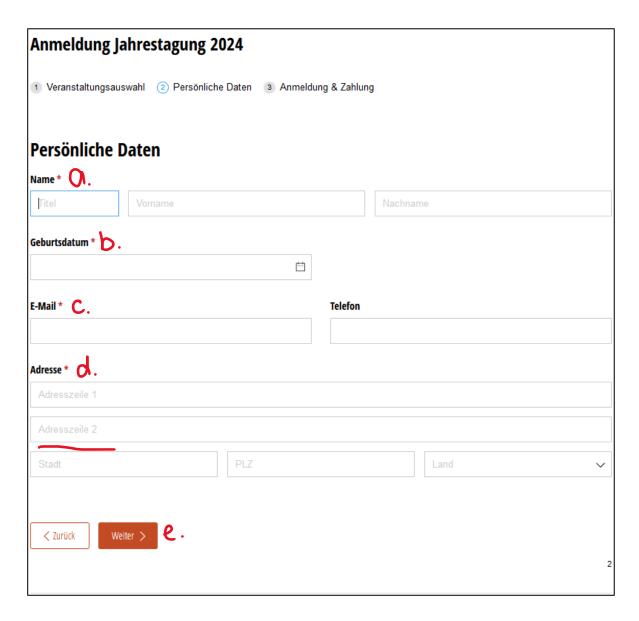

An welchem Workshops würden Sie alternativ teilnehmen, wenn Ihre erste Präferenz nicht möglich sein sollte? (Mehrfachauswahl möglich)

Bitte wählen Sie hier Ihre erste Workshop-Präferenz aus.

- 3. Fill out the second part of the registration form: personal information
  - a. title / name / first name
  - b. birthday
  - c. e-mail address / mobile number
  - d. address (street name + number) / city / postcode / country
  - e. choose "Weiter" to get to the next page

Fields with a red star must be filled out!

- 4. Fill out the third part of the registration form: payment
  - a. "Please transfer the invoice amount, stating your name and the course number 2.63, to the following account 14 days before the start of the event:"
  - b. Declaration of consent to the creation, processing, and publication of image/sound/video recordings: ja/nein (yes/no)
  - c. Declaration of consent to the processing of personal data
    - i. Ja (yes)
      - → is mandatory
    - ii. Newsletter subscription (choose if you want to receive our newsletter)
    - iii. Conditions of participation (Teilnahmebedingungen)→ is mandatory
  - d. choose "Senden" (send) to finalize the registration