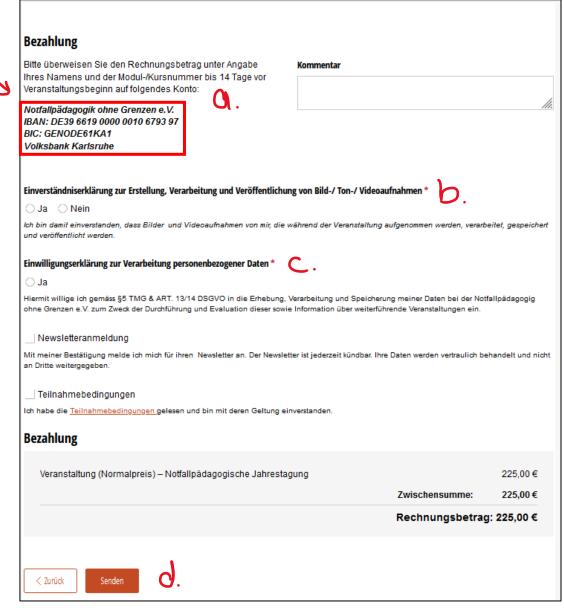

Fields with a red star must be filled out!

- 4. Fill out the third part of the registration form: payment
  - a. "Please transfer the invoice amount, stating your name and the course number 2.63, to the following account 14 days before the start of the event:"
  - b. Declaration of consent to the creation, processing, and publication of image/sound/video recordings: ja/nein (yes/no)
  - c. Declaration of consent to the processing of personal data
    - i. Ja (yes)
      - → is mandatory
    - ii. Newsletter subscription (choose if you want to receive our newsletter)
    - iii. Conditions of participation (Teilnahmebedingungen)→ is mandatory
  - d. choose "Senden" (send) to finalize the registration